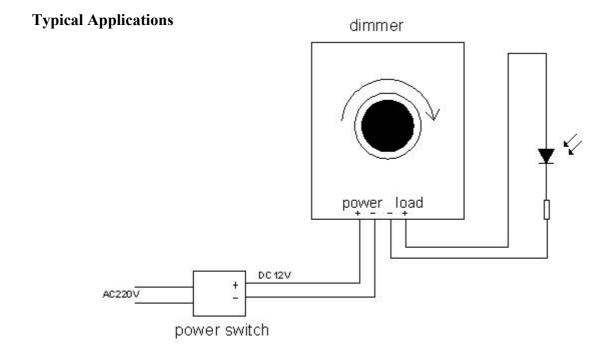

#### **Summarization**

Dimmer is a controller that it can adjust brightness infinitely, its control mode is knob-operated control, you could adjust light to the appropriate lighting brightness in accordance with your actual need.

#### **Direction for use**

- 1. Connect the load wire at first, following by the power wire; Please ensure short circuit can not occur between connecting wire before you turn on the power;
- 2. Adopt rotary button, its function as follows:

Rotate button to the right, brightness will be brighter, when you rotate it to the far right, the brightness is greatest.

Rotate button to the left,brightness will be darker,when you rotate it to the far left,the light will be turned off.