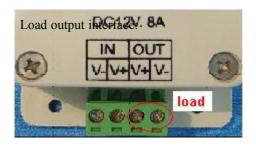

### **Interface Specifications**

Adopt male and female connector with screw.

Adopt male and female connector with screw.

www.derunledlights.com

Email: info@derunledlights.com