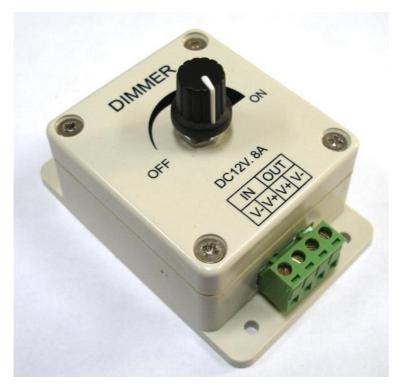

# Producte Specifications

**NANE: Dimmer** 

MODEL: DR- XDIMMER-1CH-LV (L=5,6,12,24)V

#### **Summarization**

Dimmer is a controller that it can adjust brightness infinitely, its control mode is knob-operated control, you could adjust light to the appropriate lighting brightness in accordance with your actual need.

#### **Technical parametersr**

• Working temperature: -20-60

• Supply voltage: DC12V

• Output: 1 channel

• External dimension: L89\*W59\*H35 mm

• Packing size: L96\*W64\*H65 mm

Net weight: 85gGross weight: 110g