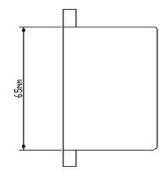

### **External Dimension**

#### **Technical parametersr**

• Working temperature: -20-60

• Supply voltage: DC12V

• Output: 1 channel

• External dimension: L89\*W59\*H35 mm

• Packing size: L96\*W64\*H65 mm

Net weight: 85gGross weight: 110g