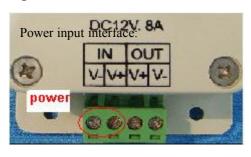

### **Interface Specifications**

Adopt male and female connector with screw.

Adopt male and female connector with screw.

www.derunledlights.com

Email: info@derunledlights.com

#### **Direction for use**

- 1. Connect the load wire at first, following by the power wire; Please ensure short circuit can not occur between connecting wire before you turn on the power;
- 2. Adopt rotary button, its function as follows: