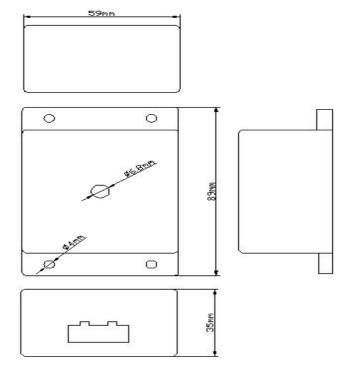

### **External Dimension**

#### **Technical parametersr**

• Working temperature: -20-60

• Supply voltage: DC12V

• Output: 1 channel

• External dimension: L89\*W59\*H35 mm

• Packing size: L96\*W64\*H65 mm

Net weight: 85gGross weight: 110g