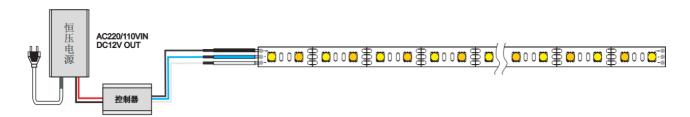

# **Derun Lighting Technology Co., LTD**

www.derunledlights.com

Email: info@derunledlights.com

## DR-5050FX60-12XY









## **Dimensions:**



## **Power Supply Installation Instruction:**



#### Features:

- ◆wide applicability, easy to install and maintain。
- very flexible, easily be curved to any shape.
- ◆extremely luminous, with wide viewing angle.
- ♦ energy saving and environmental conservation, long lifespan.
- ◆various colors available.

## Application:

- ◆indoor decoration lighting.
- ◆large scale backlight.
- ◆window display lighting.
- building contour decorative lighting
- ◆ad.signs

#### Cautions:

- ♦Linear separable LED strip on flexible printedcircuit board with self-adhesive back.
- ◆Each unit of 3 LEDs can be cut out as a regularsegment without damaging the rest ribbon.
- ◆The connector is being upgraded.
- ♦We will keep customers informed.

## **Electrical/Optical Characteristics:**

- PCB Size: 5000mm\*12mmLED Quantity: 60leds/m
- Working Voltage: 12V/2