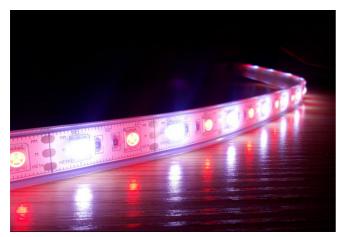

#### Features:

- ◆wide applicability, easy to install and maintain。
- very flexible, easily be curved to any shape.
- ◆extremely luminous, with wide viewing angle.
- ♦ energy saving and environmental conservation, long lifespan.
- ◆various colors available.

## Application:

- ◆indoor decoration lighting.
- ◆large scale backlight.
- ◆window display lighting.
- building contour decorative lighting
- ◆ad.signs