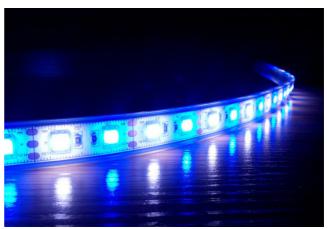

#### Features:

- ◆wide applicability, easy to install and maintain。
- very flexible, easily be curved to any shape.
- ◆extremely luminous, with wide viewing angle.
- ♦ energy saving and environmental conservation, long lifespan.
- ◆various colors available.

## Application:

- ◆indoor decoration lighting.
- ◆large scale backlight.
- ◆window display lighting.
- building contour decorative lighting
- ◆ad.signs