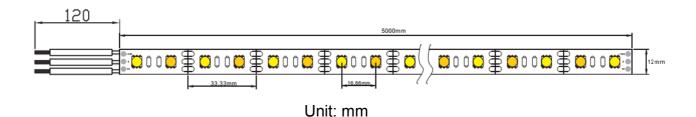

## **Dimensions:**

## **Electrical/Optical Characteristics:**

- PCB Size: 5000mm\*12mmLED Quantity: 60leds/m
- Working Voltage: 12V/24V
- Power: 14.4W/M
- ※ Lumen: 18-20LM per led
- PCB Color: White/Black/YellowViewing angle: 120 degree
- Waterproof: IP20 Non-waterproof

#### Note:

- Ø Prohibit to use this product in excess of the operating voltage (DC12V) 5%.
- Ø Non-waterproof products, and the working environment humidity is less than 60%.
- Ø Don't add reverse voltage at both ends of the product.
- Ø Products using indoor environment (not waterproof) is -40 ° C ~ 85 ° C, it would not work outside such environmen
- Ø No weights extrusion, excessive meander.
- Ø Life span is 50000h.
- Ø Standard length:5 meters/reel or 8 meters/reel.
- Ø Ribbon width: 12mm
- Ø Printed circuit board thickness: 0.25mm.