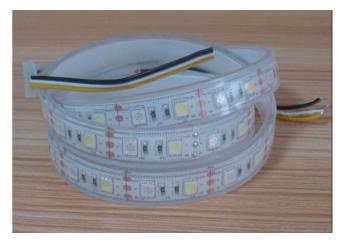

# **Derun Lighting Technology Co., LTD**

www.derunledlights.com

Email: info@derunledlights.com

## DR-5050FX60-12XY









## **Dimensions:**



## **Power Supply Installation Instruction:**



#### Features:

- ◆wide applicability, easy to install and maintain。
- very flexible, easily be curved to any shape.
- ◆extremely luminous, with wide viewing angle.
- ♦ energy saving and environmental conservation, long lifespan.
- ◆various colors available.

## Application:

- ◆indoor decoration lighting.
- ◆large scale backlight.
- ◆window display lighting.
- building contour decorative lighting
- ◆ad.signs

#### Cautions:

- ♦Linear separable LED strip on flexible printedcircuit board with self-adhesive back.
- ◆Each unit of 3 LEDs can be cut out as a regularsegment without damaging the rest ribbon.
- ◆The connector is being upgraded.
- ♦We will keep customers informed.

## **Electrical/Optical Characteristics: