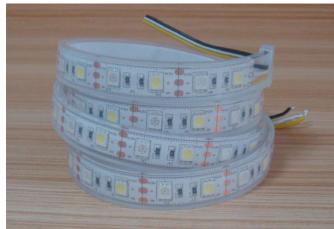

# **Derun Lighting Technology Co., LTD**

www.derunledlights.com

Email: info@derunledlights.com

## DR-5050FX60-12XY









## **Dimensions:**



## **Power Supply Installation Instruction:**



#### Features:

- ◆wide applicability, easy to install and maintain。
- very flexible, easily be curved to any shape.
- ◆extremely luminous, with wide viewing angle.
- ♦ energy saving and environmental conservation, long lifespan.
- ◆various colors available.

## Application:

- ◆indoor decoration lighting.
- ◆large scale backlight.
- ◆window display lighting.
- building contour decorative lighting
- ◆ad.signs

#### Cautions:

- ♦Linear separable LED strip on flexible printedcircuit board with self-adhesive back.
- ◆Each unit of 3 LEDs can be cut out as a regularsegment without damaging the rest ribbon.
- ◆The connector is being upgraded.
- ♦We will keep customers informed.

## **Electrical/Optical Characteristic